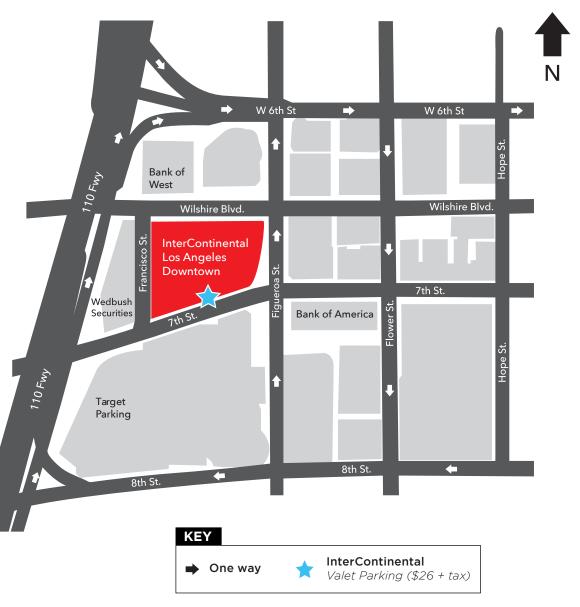

## Japanese American National Museum • 30th Anniversary Benefit

InterContinental Los Angeles Downtown Directions and Parking

## **Directions from the North**

- Take I-110 S and take the Wilshire Blvd. / 6th St exit.
- Merge onto 6th St.
- Turn right on Flower St.
- Turn right on **7th St**.
- For valet, entrance to the porte cochere will be on the right. \*

## **Directions from the South**

- Take I-110 N and keep right towards Downtown Los Angeles exits.
- Take exit 22B for James M Wood Blvd. / 9th St. and merge onto 9th St.
- Make a left onto S. Figueroa St.
- Make a left onto 7th St.
- For valet, entrance to the porte cochere will be on the right. \*

 \* Valet prepayment available near event registration area during reception (5 p.m.-7 p.m.) and post-event.