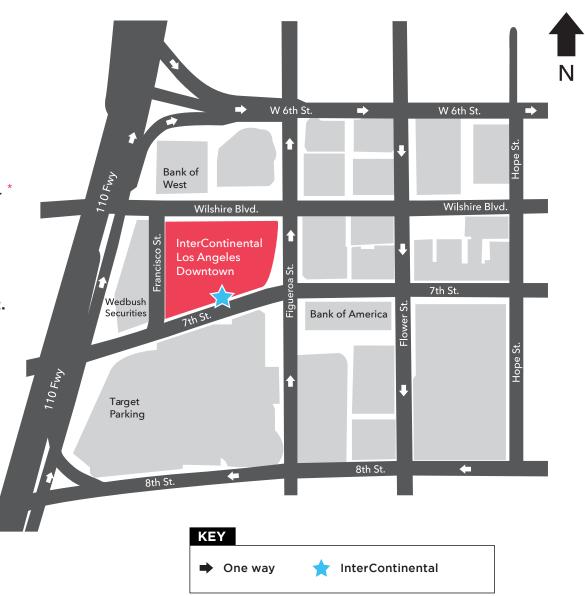

## Japanese American National Museum • 2023 Annual Benefit

InterContinental-Los Angeles Downtown Directions and Parking

## **DIRECTIONS FROM THE NORTH**

- Take I-110 S and take exit 20B for the Wilshire Blvd. / 6th St. exit.
- Merge onto 6th St.
- Turn right on Flower St.
- Turn right on 7th St.
- Entrance to the porte cochere will be on the right. \*

## **DIRECTIONS FROM THE SOUTH**

- Take I-110 N and keep right towards Downtown Los Angeles exits.
- Take exit 22B for James M Wood Blvd. / 9th St. and merge onto 9th St.
- Make a left onto S. Figueroa St.
- Make a left onto 7th St.
- Entrance to the porte cochere will be on the right. \*

<sup>\*</sup> Complimentary self-parking with validation will be available at the hotel for guests attending the Annual Benefit. Drop-off is available on level P1 with direct access to the Wilshire Ballroom elevator. Please note that the Wilshire Ballroom is located on level 5.